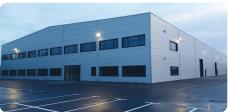

# Prime Industrial Facility for Rent Designed for modern industrial needs

# Strategic Location • Flexible Usage • Long-Term Investment

**Location:** Free business zone Nova Topola,

Bosnia and Herzegovina

Object size: 12.000 m<sup>2</sup>
Availability: 0ctober 2025

Distance to highway: 8 km Distance to Zagreb: 140 km Distance to Ljubljana: 290 km Distance to Munich: 700 km