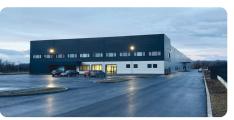

# Prime Industrial Facility for Rent Designed for modern industrial needs

# Strategic Location • Flexible Usage • Long-Term Investment

**Location:** Free business zone Nova Topola,

Bosnia and Herzegovina

Object size: 12.000 m<sup>2</sup>
Availability: 0ctober 2025

Distance to highway: 8 km Distance to Zagreb: 140 km Distance to Ljubljana: 290 km Distance to Munich: 700 km